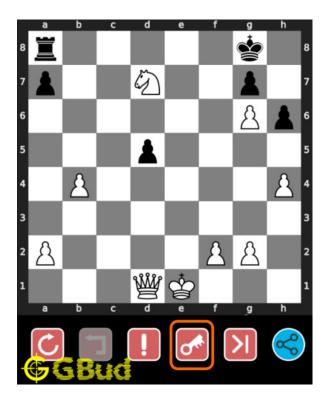

#### How to view the solution to medium chess puzzle 0127

To view the solution to this puzzle, follow the steps given below

- 1. Go to the puzzle page
- 2. Click the solution button (Key as shown below) to view the solution

Figure 11: Click the solution button to view solutions @ https://gbud.in/g3y07j2