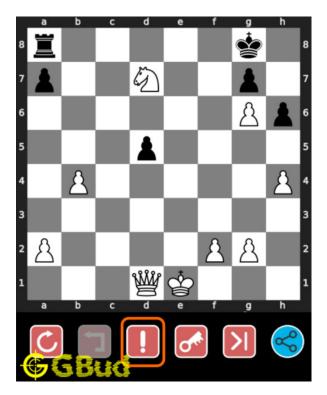

## How to get help for moves in the medium chess puzzle 0127

To get help or the possible next moves in the puzzle, , follow the steps given below

- 1. Go to the puzzle page
- 2. Click the help button (exclamation mark as shown below) to get help or suggestion on next possible move

Figure 12: Click the help button to get help on next move @ https://gbud. in/g3y07j2

Figure 13: Solve more medium puzzles @ https://gbud.in/chsmdpz

Figure 14: Solve other puzzles @ https://gbud.in/chsgppz