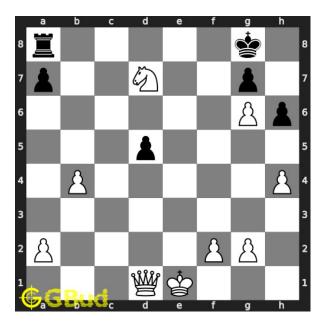

#### Solution 1

**Initial board position** This is the initial board position of medium chess puzzle 0127.

Figure 3: Initial board position of medium chess puzzle 0127

Move 1 Move by white

Figure 4: Qxd5+