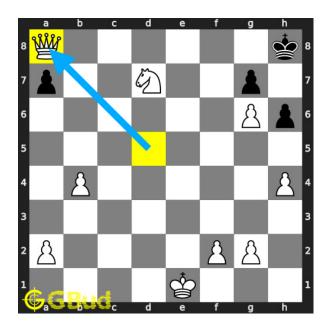

#### Medium chess puzzle 0127

Figure 1: Solve this medium chess puzzle 0127. Mate in 2 moves @ https://gbud.in/g3y07j2

Figure 2: Solve this medium chess puzzle online with solution @ https://gbud.in/g3y07j2

#### Solution 1

**Initial board position** This is the initial board position of medium chess puzzle 0127.

Figure 3: Initial board position of medium chess puzzle 0127

Move 1 Move by white

Figure 4: Qxd5+