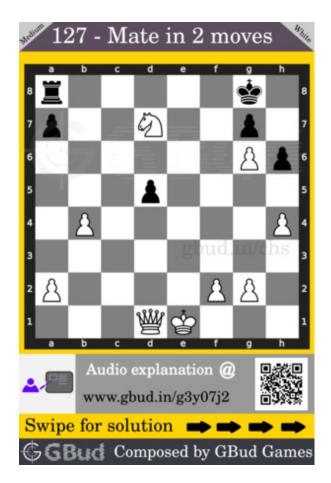

# Medium Chess puzzle # 0127 - Mate in 2 moves

Solve this medium chess puzzle and improve your chess games through improvement of your chess strategies and chess tactics.

Puzzle No : 0127 Difficulty level : medium Description : Mate in 2 moves Next Move : White Player level : Intermediate Short URL for puzzle : https://gbud.in/g3y07j2

#### Medium chess puzzle 0127

Figure 1: Solve this medium chess puzzle 0127. Mate in 2 moves @ https://gbud.in/g3y07j2

Figure 2: Solve this medium chess puzzle online with solution @ https://gbud.in/g3y07j2