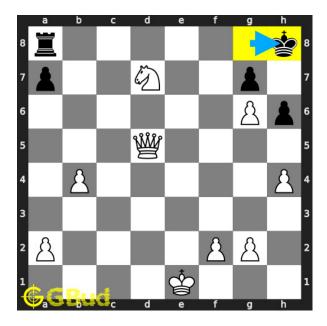

your queen captures pawn and gives check to opponent. by this check, your queen forks opponent's king and rook.

 ${\bf Move \ 2} \quad {\rm Move \ by \ black}$ 

Figure 5: Kh8

this is a zugzwang move as the opponent's king is forced to move to the corner. this is due to the additional attack from your knight and pawn.