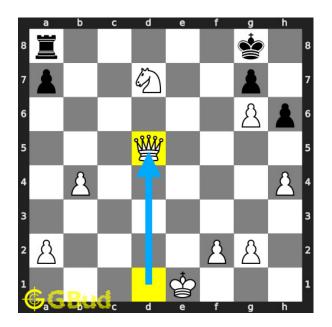

#### Solution 1

**Initial board position** This is the initial board position of medium chess puzzle 0127.

Figure 3: Initial board position of medium chess puzzle 0127

Move 1 Move by white

Figure 4: Qxd5+

your queen captures pawn and gives check to opponent. by this check, your queen forks opponent's king and rook.

 ${\bf Move \ 2} \quad {\rm Move \ by \ black}$ 

Figure 5: Kh8

this is a zugzwang move as the opponent's king is forced to move to the corner. this is due to the additional attack from your knight and pawn.