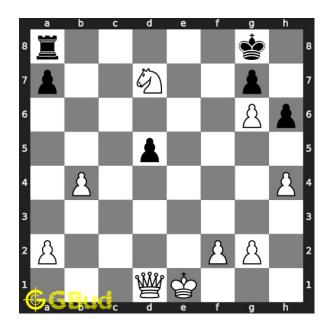

#### Medium chess puzzle 0127

Figure 1: Solve this medium chess puzzle 0127. Mate in 2 moves @ https://gbud.in/g3y07j2

Figure 2: Solve this medium chess puzzle online with solution @ https://gbud.in/g3y07j2

#### Solution 1

**Initial board position** This is the initial board position of medium chess puzzle 0127.

Figure 3: Initial board position of medium chess puzzle 0127

Move 1 Move by white

Figure 4: Qxd5+