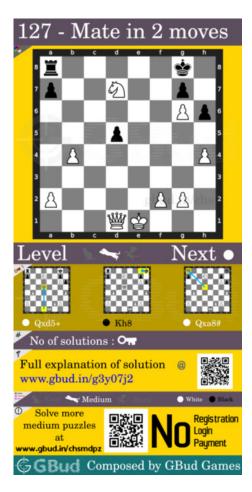

#### Right moves for the solution to the medium chess puzzle 0127

Based on the objective of the puzzle, you have to make the right moves. Following are the right moves

1. Qxd5+, Qxa8#

#### Explanation for the moves

- 1. Qxd5+ Your queen captures pawn and gives check to opponent. By this check, your queen forks opponent's king and rook.
- 2. Kh8 This is a zugzwang move as the opponent's king is forced to move to the corner. This is due to the additional attack from your knight and pawn.
- 3. Qxa8# Your queen captures opponent's rook and checkmate. This is how you can mate in 2 moves.
- 4. For right move Fine moves. You have used the fork technique perfectly.
- 5. For wrong move You could have had a checkmate after a fork on the king and rook. Try again.